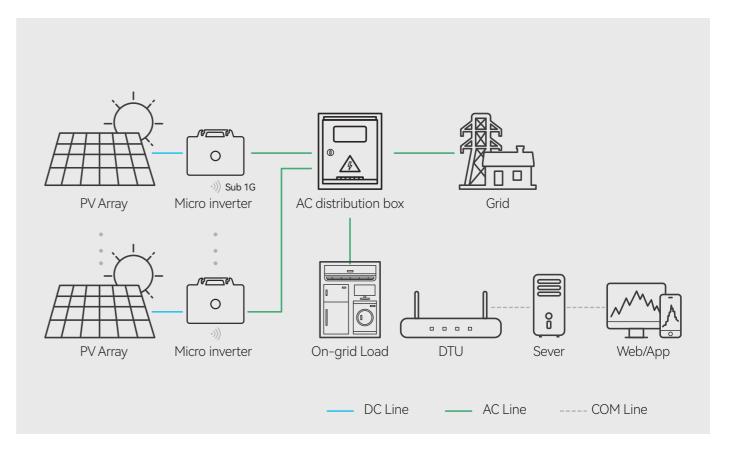

, Science City, Guangzhou High-tech Zone, Guangdong, China.

E-mail: info@saj-electric.com Tel.: +86 400-960-0112

Fax: +86 020-66608589 Web: www.saj-electric.com





The M2 is a crucial component of SAJ residential energy storage solution. It can be installed in a wide range of environments, including rooftops and balconies, offering homeowners the flexibility to harness solar energy in various residential settings.

The M2 microinverter outperforms the string inverter with power optimization and improved energy conversion efficiency. Combined with SAJ energy storage systems, it further reduces household electricity costs, aiding users in achieving energy independence.







Optimal Returns



Hassle-free Installation



**Enhanced Intelligence** 









## **Multi-Unit Connection**



## Single-Unit Connection