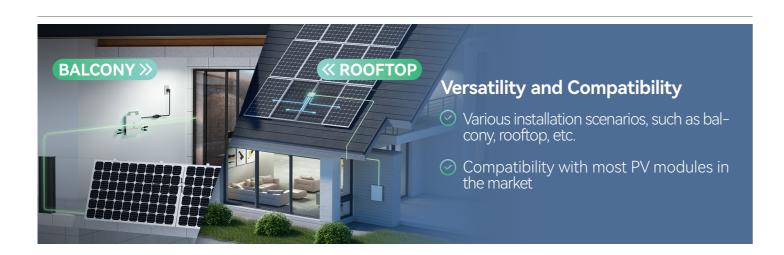

The M2 is a crucial component of SAJ residential energy storage solution. It can be installed in a wide range of environments, including rooftops and balconies, offering homeowners the flexibility to harness solar energy in various residential settings.