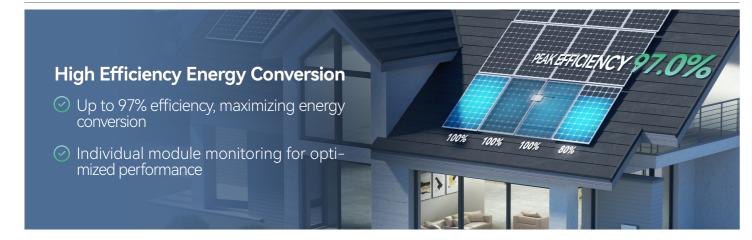

The M2 microinverter outperforms the string inverter with power optimization and improved energy conversion efficiency. Combined with SAJ energy storage systems, it further reduces household electricity costs, aiding users in achieving energy independence.