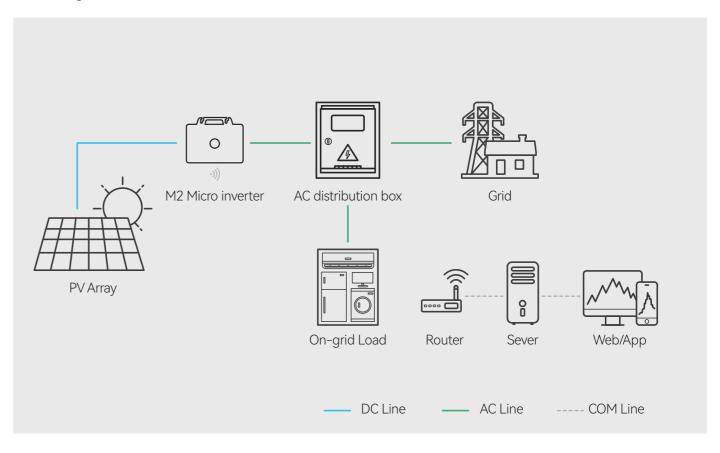

h-tech Zone, Guangdong, China.

E-mail: info@saj-electric.com Tel.: +86 400-960-0112

Fax: +86 020-66608589 Web: www.saj-electric.com





The M2 is a crucial component of SAJ residential energy storage solution. It can be installed in a wide range of environments, including rooftops and balconies, offering homeowners the flexibility to harness solar energy in various residential settings.

The M2 microinverter outperforms the string inverter with power optimization and improved energy conversion efficiency. Combined with SAJ energy storage systems, it further reduces household electricity costs, aiding users in achieving energy independence.







Optimal Returns



Hassle-free Installation



**Enhanced Intelligence** 









## **Multi-Unit Connection**



## Single-Unit Connection