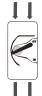

# LOCKING OPERATION

Turn the switch to the "OFF" position and lock the cage through the keyhole with a suitable tool.

\* The maximum diameter of the padlock is 6mm