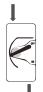

# LOCKING OPERATION

Turn the switch to the "OFF" position and lock the cage through the keyhole with a suitable tool.

\* The maximum diameter of the padlock is 6mm