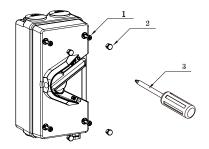

### CLOSE THE CASE

Use "(3) screwdriver " to lock "(1) connecting screw" to the outer box; then press "(2) hole plug" gently to complete.