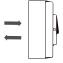

Thank you for choosing ASWICH products. Please read carefully before installation.



# Aswich EAS50

ROCKER TYPE AC ISOLATOR SERIES
Operation instruction for 20A.35A&63A of

EAS50-N Isolator

# **WIRING**

The in-out line is shown by the arrow.









# LOCKING OPERATION

Turn the switch to the "OFF" position and lock the cage through the keyhole with a suitable tool.

\* The maximum diameter of the padlock is 6mm



#### **APPLICATION**

- Motor isolator safety switches
- Motor disconnectors
- Air conditioning isolators
- The AC isolators PV inverters

### CLOSE THE CASE



Use "(3) screwdriver " to lock "(1) connecting screw" to the outer box; then press "(2) hole plug" gently to complete.

# **SPECIFICATIONS**

| Pole Configuration:      | Single, Double, Triple, Quadruple                                            |
|--------------------------|------------------------------------------------------------------------------|
| Rated Current:           | 20A, 35A, 63A (Single, Double, Triple, Quadruple)                            |
|