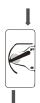

# LOCKING OPERATION

Turn the switch to the "OFF" position and lock the cage through the keyhole with a suitable tool.

\* The maximum diameter of the padlock is 6mm